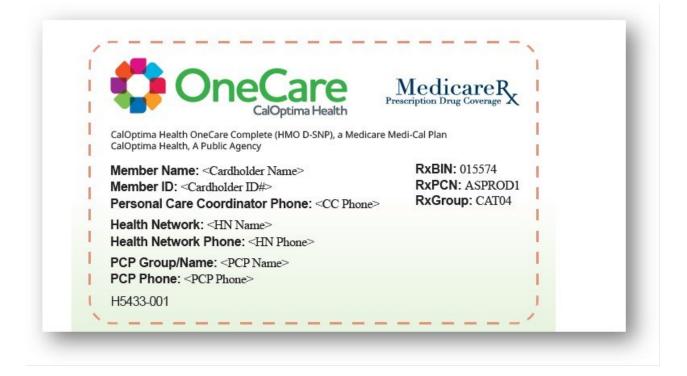

- Sample ID Card(s)
- Profile Sheet

If you have any questions, please feel free to contact our Pharmacy Help Desk at 1-800-819-5532 on or after 01/01/2025.

Thank you.

A 10181 Scripps Gateway Ct, San Diego, CA 92131

## PLAN PROFILE SHEET

| PLAN NAME                                                                                                     | CalOptima OneCare Complete                            |      |
|---------------------------------------------------------------------------------------------------------------|-------------------------------------------------------|------|
| Number of Lives                                                                                               | CAT04 –17,058 County,<br>California                   |      |
| Plan Type                                                                                                     | Commercial Medicaid Medicare Cash Disco Card          | ount |
| Effective Date                                                                                                | 01/01/2025                                            |      |
| RX BIN                                                                                                        | 015574                                                |      |
| RX PCN                                                                                                        | ASPROD1                                               |      |
| RX Group                                                                                                      | CAT04                                                 |      |
| Person Code                                                                                                   | Not Required                                          |      |
| Incumbent<br>Processor                                                                                        | MedImpact Healthcare Systems, Inc.                    |      |
| Sample ID Card(s)                                                                                             | Attached                                              |      |
| Retail                                                                                                        | Max Day Supply: 100                                   |      |
| Mail Order                                                                                                    | Max Day Supply: N/A                                   |      |
| Choice90                                                                                                      | Max Day Supply: 100                                   |      |
| Member<br>Reimbursement                                                                                       | 🗌 MedImpact 🛛 Plan 🗌 Does Not Apply                   |      |
| Prior<br>Authorizations                                                                                       | 🗌 MedImpact 🛛 Plan 🗌 Does Not Apply                   |      |
| Date of Birth<br>Validation                                                                                   | Yes <b>Twin/Triplet Validation</b> Patient First Name | }    |
| Prescriber Id                                                                                                 | NPI                                                   |      |
| eCOB MethodFor claims where previous payers approved: OCC 2,4For claims where previous payers rejected: OCC 3 |                                                       |      |