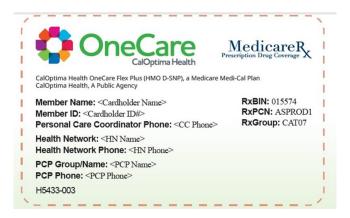

## **PLAN PROFILE SHEET**

| PLAN NAME                   | CalOptima OneCare Flex Plus                                                                         |        |                          |          |                     |
|-----------------------------|-----------------------------------------------------------------------------------------------------|--------|--------------------------|----------|---------------------|
| Number of Lives             | CAT07 -1,000                                                                                        |        | Location Orange Californ | County,  |                     |
| Plan Type                   | ☐ Commercia<br>Card                                                                                 | al 🗌 M | edicaid                  | ⊠ Medic  | are   Cash Discount |
| Effective Date              | 01/01/2025                                                                                          |        |                          |          |                     |
| RX BIN                      | 015574                                                                                              |        |                          |          |                     |
| RX PCN                      | ASPROD1                                                                                             |        |                          |          |                     |
| RX Group                    | CAT07                                                                                               |        |                          |          |                     |
| Person Code                 | Not Required                                                                                        |        |                          |          |                     |
| Incumbent<br>Processor      | MedImpact Healthcare Systems, Inc.                                                                  |        |                          |          |                     |
| Sample ID Card(s)           | Attached                                                                                            |        |                          |          |                     |
| Retail                      | Max Day Supply: 100                                                                                 |        |                          |          |                     |
| Mail Order                  | Max Day Supply: N/A                                                                                 |        |                          |          |                     |
| Choice90                    | Max Day Supply: 100                                                                                 |        |                          |          |                     |
| Member<br>Reimbursement     | ☐ MedImpact                                                                                         | ⊠ P    | lan 🗌                    | Does Not | Apply               |
| Prior<br>Authorizations     | ☐ MedImpact                                                                                         | ⊠ P    | lan 🗌                    | Does Not | Apply               |
| Date of Birth<br>Validation | Yes                                                                                                 | Twin/T | riplet Va                | lidation | Patient First Name  |
| Prescriber Id               | NPI                                                                                                 |        |                          |          |                     |
| eCOB Method                 | For claims where previous payers approved: OCC 2,4 For claims where previous payers rejected: OCC 3 |        |                          |          |                     |